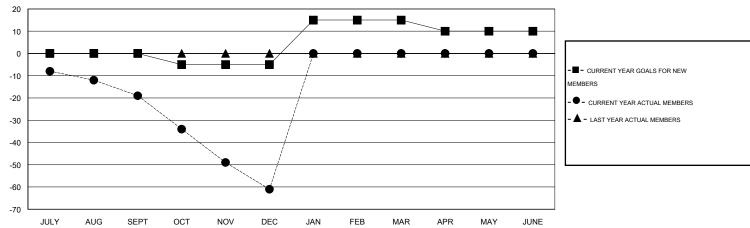

## GOALS AND ACTUAL MEMBERS CUMULATIVE

| DROPPED CLUBS: 3  DROPPED MEMBERS |               | 19 CLUBS OF 63 ADDED 1 OR MORE NEW MEMBERS | GENDER DISTRIBU  MALE  FEMALE         | TION<br>989 (74.42%)<br>340 (25.58%) |            |
|-----------------------------------|---------------|--------------------------------------------|---------------------------------------|--------------------------------------|------------|
| DECEASED CLUB CANCELLED OTHER     | 14<br>8<br>78 | CLICK HERE FOR HEALTH ASSESSMENT DATA      | FAMILY UNIT MEMBERS HEAD OF HOUSEHOLD |                                      | 267<br>131 |
| TOTAL                             | 100           |                                            | NON-HEAD OF HOUSEHOL                  | 136                                  |            |